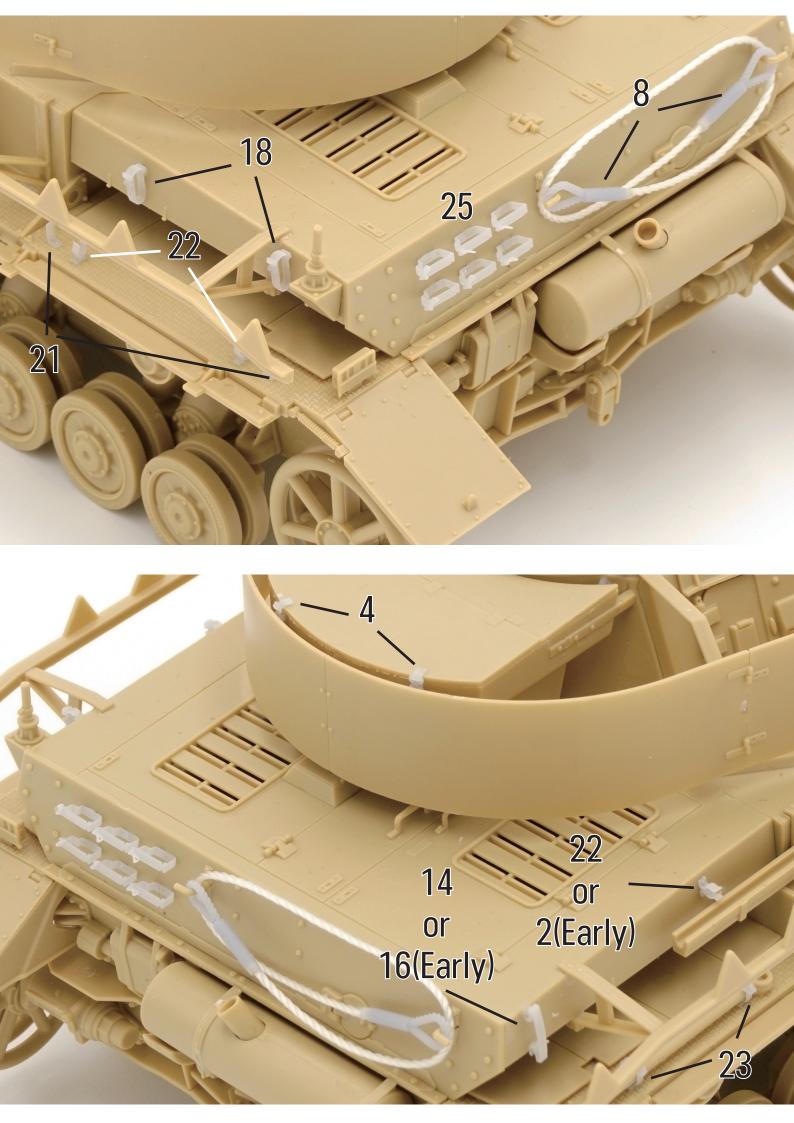

The arrangement of parts is different for each type of tank, so I recommend you to refer to the actual photos.