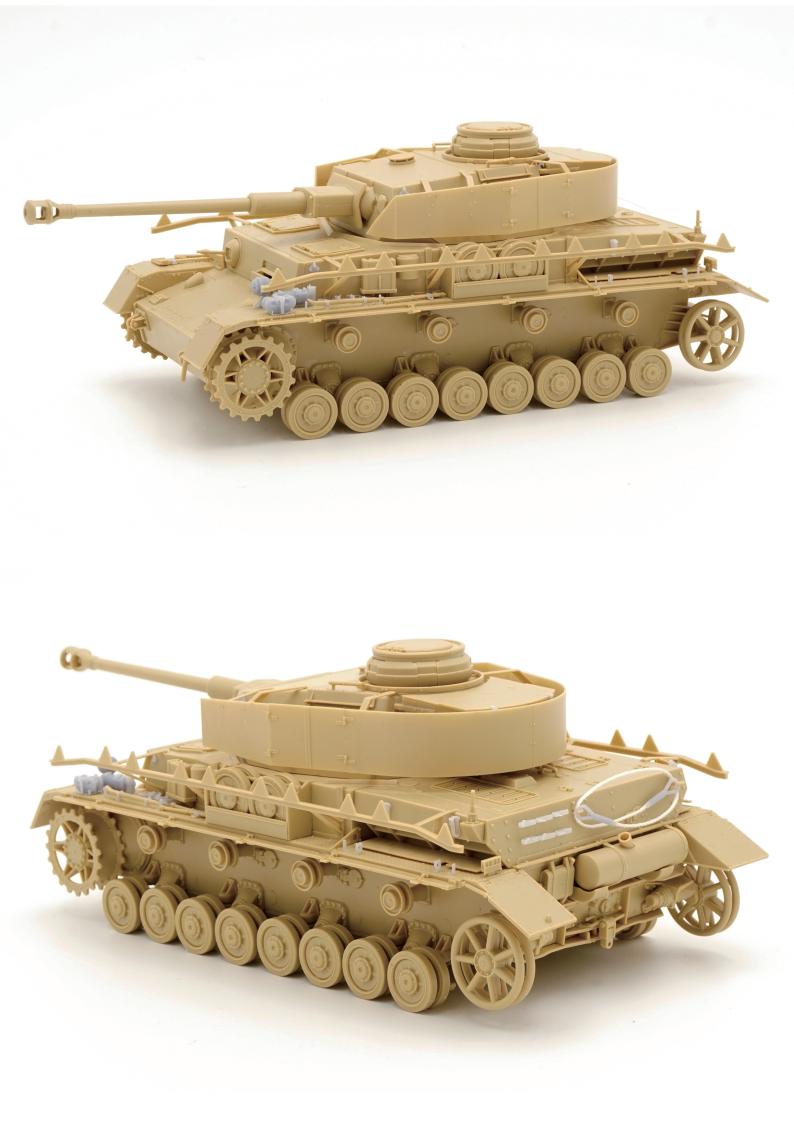

The arrangement of parts is different for each type of tank, so I recommend you to refer to the actual photos.