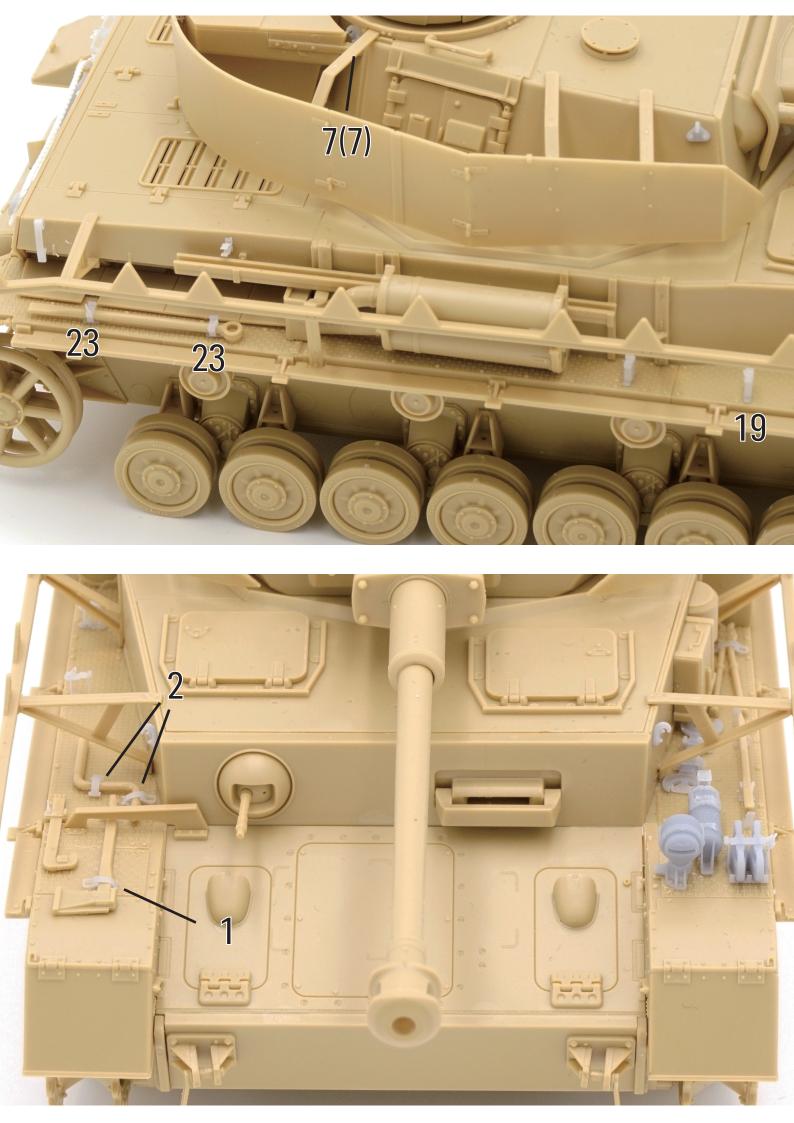

The arrangement of parts is different for each type of tank, so I recommend you to refer to the actual photos.