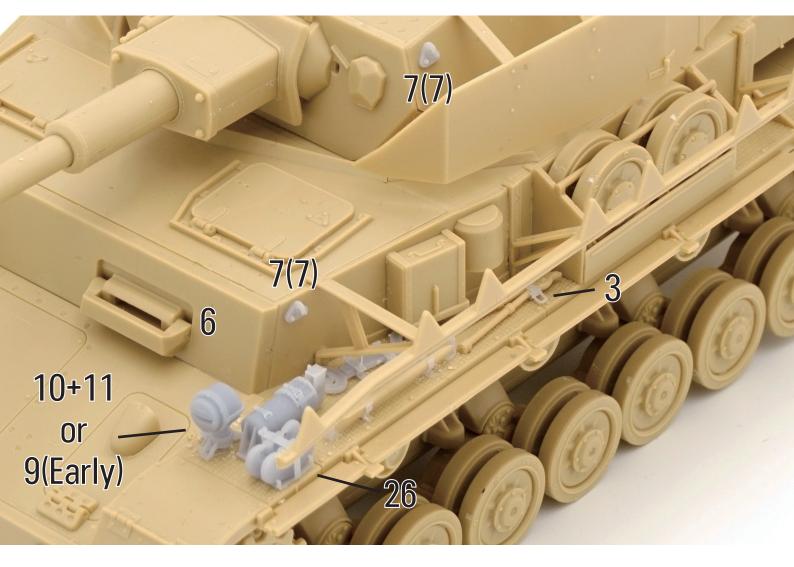

The arrangement of parts is different for each type of tank, so I recommend you to refer to the actual photos.