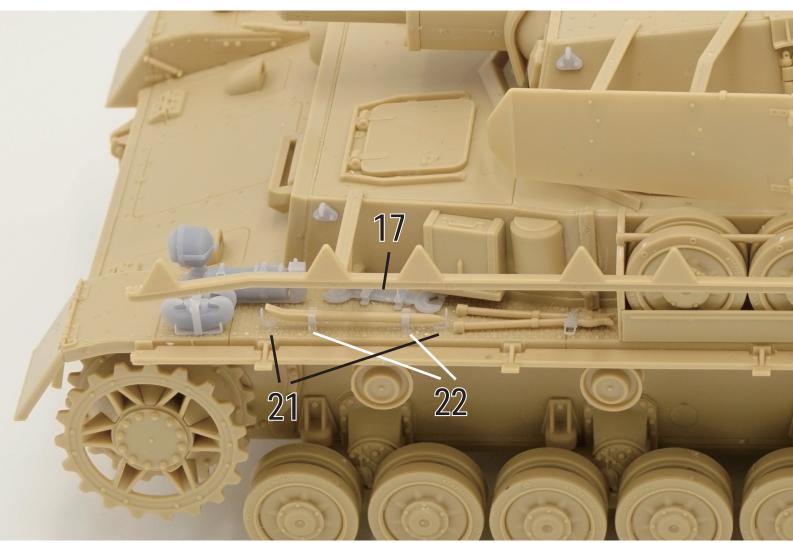

The arrangement of parts is different for each type of tank, so I recommend you to refer to the actual photos.