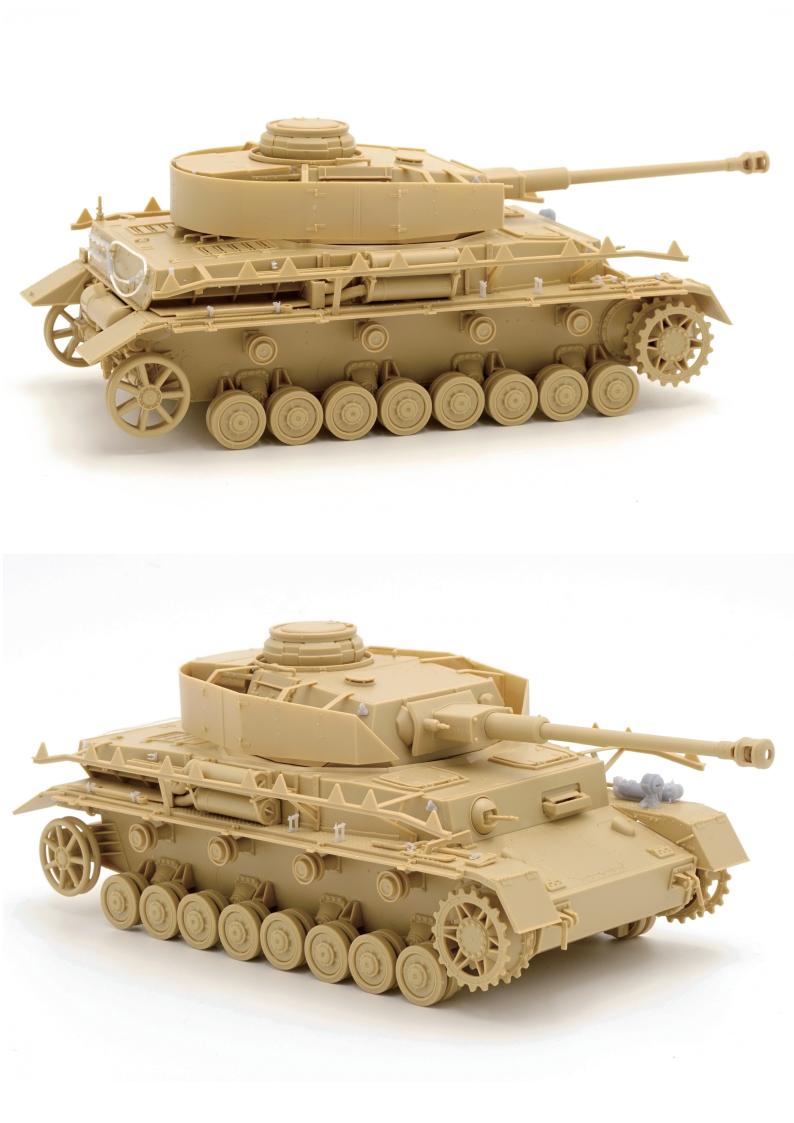

The arrangement of parts is different for each type of tank, so I recommend you to refer to the actual photos.