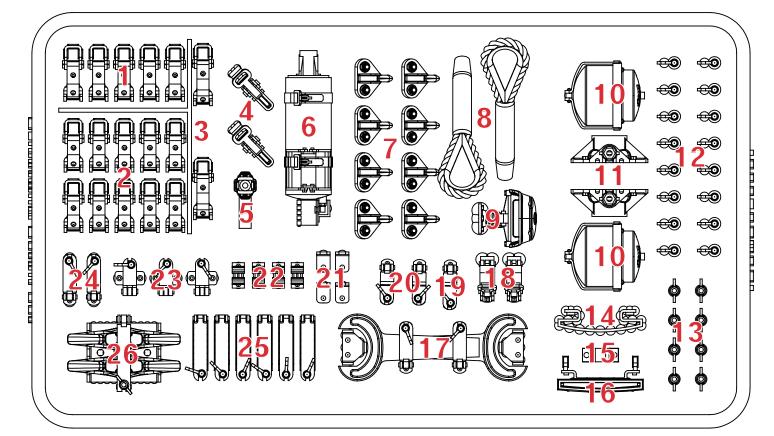

## **BSK Model 3D Printed Detail Set**

1. This product is a high-quality detail up set printed with a 3D printer.

2. This product is printed with a very flexible material.

3. This product has a significantly lower risk of breakage and can be cut very easily with a knife.

4. This product has very small parts. When you cut the parts, be careful not to fly them off.

5. Use Super Glue when bonding parts on the kit.

6. When applying a 3D printed part to a part of the kit, cut and open the 3D printed part for fitting if a part of kit is too large to fit. The 3D printed parts are more flexible than you imagine.

7. This product can be applied to a variety of kits. Please assemble it with reference to photos or parts of the model kit being manufactured.

8. This product consists of only 3D printed parts. PE and any other parts are not included.

The arrangement of parts is different for each type of tank, so I recommend you to refer to the actual photos.